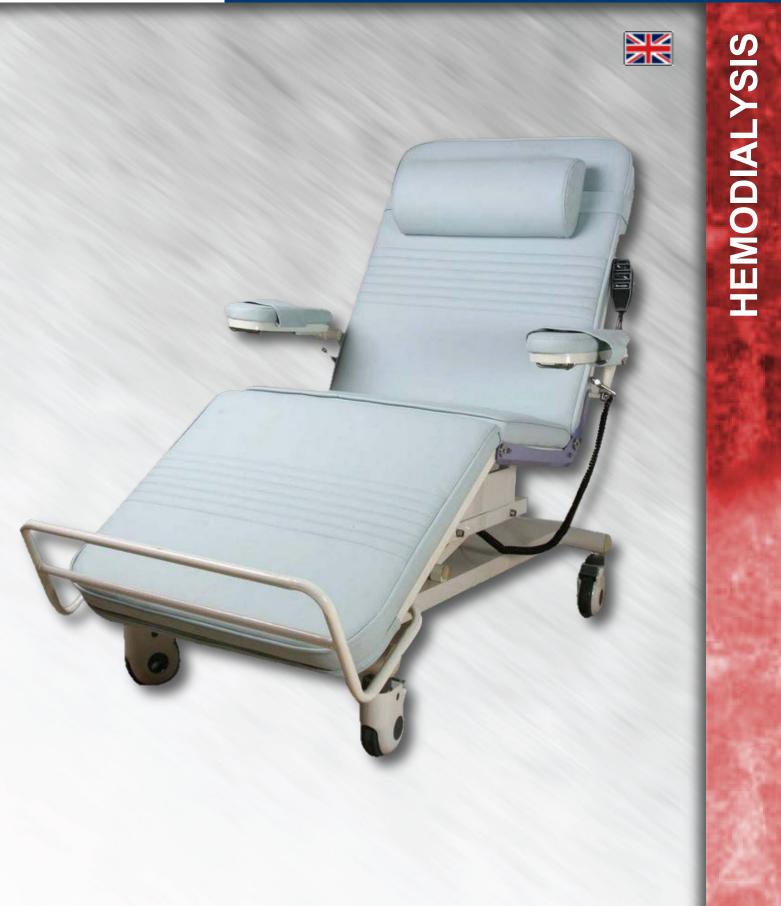

# **ES-DIAL** Electric dialyse chair

#### **Comfortable:**

- Wide adjustment range for the most comfortable position during dialysis treatment.
- Doctor or nurse can adjust the chair to the most optimal operation position according to the treatment requirement.
- The shock body-position can supply a perfect treatment condition for the patients with low blood pressure shock reactions.
  The real-leather soft mattress can slow down the body pressure point, it makes sure the blood vein of body will not be pressed at any situation.

#### Safe and Humanized design

• Anti-eroded, harmless and tire proof material, no sharp edge, very easy to be disinfected and cleaned.

#### More functions (optional)

- Lifter rank and shelf to supply the convenience of reading, writing, using computers or taking dinner
- USB port can supply more entertainment programs to play music and broadcast MP3 for patients
- Can be linked with hook and transfusion rack
- Weight scale function

### **Technical Features**

| Power supply                   |          | AC(220/110V) / (50/60Hz)               |
|--------------------------------|----------|----------------------------------------|
| Power                          |          | 230 VA                                 |
| Insurance                      |          | 1 A                                    |
| Noise                          |          | ≤ 65 dB                                |
| Weight                         |          | 70 Kg                                  |
| Max. support weight            |          | 250 Kg                                 |
| DC 24V motor qty               |          | 3 pcs                                  |
| Safety type                    |          | II type                                |
| Protection type                |          | B type                                 |
| Colour                         | Rack     | Light grey / White                     |
|                                | Mattress | Light blue / Light yellow / Light grey |
| Adjustable angle for back      |          | Max. 75° ~ 80°                         |
| Adjustable angle for small leg |          | Max. 30° ~ 40°                         |
| Mattress thickness             |          | 5 ~ 7 cm                               |
| Mattress size for hip          |          | 85 ~ 66 cm                             |
| Mattress size for small leg    |          | 30 ~ 66 cm                             |
| Seat cushion                   |          | 58 ~ 66 cm                             |
| Frame                          |          | Sponge with the real leather surface   |
| Complete size (LxWxH)          |          | 185 x 72 x 55 cm                       |