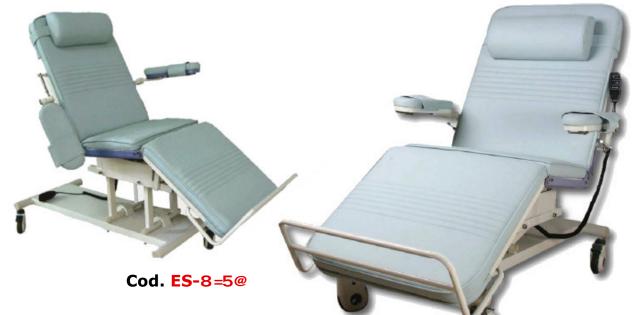

# **ES-DIAL** Electric dialyse chair

#### **Comfortable:**

- Wide adjustment range for the most comfortable position during dialysis treatment.
- Doctor or nurse can adjust the chair to the most optimal operation position according to the treatment requirement.
- The shock body-position can supply a perfect treatment condition for the patients with low blood pressure shock reactions.
  The real-leather soft mattress can slow down the body pressure point, it makes sure the blood vein of body will not be pressed at any situation.

### **Technical Features**

| Power supply                   |          | AC(220/110V) / (50/60Hz)               |
|--------------------------------|----------|----------------------------------------|
| Power                          |          | 230 VA                                 |
| Insurance                      |          | 1 A                                    |
| Noise                          |          | ≤ 65 dB                                |
| Weight                         |          | 70 Kg                                  |
| Max. support weight            |          | 250 Kg                                 |
| DC 24V motor qty               |          | 3 pcs                                  |
| Safety type                    |          | II type                                |
| Protection type                |          | B type                                 |
| Colour                         | Rack     | Light grey / White                     |
|                                | Mattress | Light blue / Light yellow / Light grey |
| Adjustable angle for back      |          | Max. 75° ~ 80°                         |
| Adjustable angle for small leg |          | Max. 30° ~ 40°                         |
| Mattress thickness             |          | 5 ~ 7 cm                               |
| Mattress size for hip          |          | 85 ~ 66 cm                             |
| Mattress size for small leg    |          | 30 ~ 66 cm                             |
| Seat cushion                   |          | 58 ~ 66 cm                             |
| Frame                          |          | Sponge with the real leather surface   |
| Complete size (LxWxH)          |          | 185 x 72 x 55 cm                       |